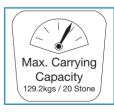

### Rascal Veo X

| Rascal Veo X Specification:            |                         |
|----------------------------------------|-------------------------|
| Type Class                             | B/2                     |
| Overall length                         | 108cm / 42.5"           |
| Overall width                          | 60cm / 23.6"            |
| Floor to seat height                   | 47-49cm (min-max)       |
| Seat width                             | 45.7cm / 18"            |
| Seat depth                             | 40.6cm / 16"            |
| Maximum carrying capacity              | 129.2kgs / 20 stone     |
| Battery voltage and capacity           | 12V / 22Ah x 2          |
| Maximum speed                          | 6.4km/h / 4mph          |
| Ground clearance                       | 6cm / 2.3"              |
| Maximum kerb height                    | 5cm / 2"                |
| Range*                                 | up to 21km / 13.5 miles |
| The maximum safe slope                 | 8°                      |
| Turn-around width                      | 1.40m / 4'6"            |
| Colour                                 | Red / Teal              |
| *Range on full charge and flat ground. |                         |