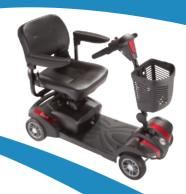

### Rascal Veo X

| Rascal Veo X Specification:            |                         |
|----------------------------------------|-------------------------|
| Type Class                             | B/2                     |
| Overall length                         | 108cm / 42.5"           |
| Overall width                          | 60cm / 23.6"            |
| Floor to seat height                   | 47-49cm (min-max)       |
| Seat width                             | 45.7cm / 18"            |
| Seat depth                             | 40.6cm / 16"            |
| Maximum carrying capacity              | 129.2kgs / 20 stone     |
| Battery voltage and capacity           | 12V / 22Ah x 2          |
| Maximum speed                          | 6.4km/h / 4mph          |
| Ground clearance                       | 6cm / 2.3"              |
| Maximum kerb height                    | 5cm / 2"                |
| Range*                                 | up to 21km / 13.5 miles |
| The maximum safe slope                 | 8°                      |
| Turn-around width                      | 1.40m / 4'6"            |
| Colour                                 | Red / Teal              |
| *Range on full charge and flat ground. |                         |

#### **Main Features:**

- Car transportable
- Fold down backrest
- Flip-up width adjustable armrests
- Removable front basket
- Tiller adjustment
- Solid tyres all-round
- Delta-bar tiller
- Single heaviest component (front chassis) 17.4kgs / 38.3lbs

### **Rascal Veo X Profile:**

The Rascal Veo X is a robust and highly manoeuvrable travel scooter that is great for both indoor and outdoor use. It has among the best legroom of any scooter in its class and a really easy to use 'take apart' mechanism. With its larger battery capacity giving up to a 13.5 mile range, upgraded seat and wheels, delta-bar tiller and striking modern styling it is ideal for users who need more range and a little more comfort from their ordinary car transportable scooter. The Veo X now features new wide dual density wheels for an improved ride.