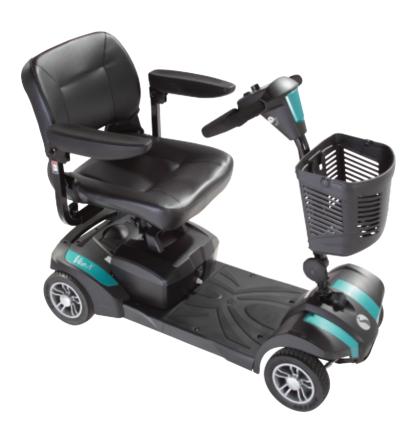

## **Rascal Veo X**

### Rascal Veo X

| Rascal Veo X Specification:            |                         |
|----------------------------------------|-------------------------|
| Type Class                             | B/2                     |
| Overall length                         | 108cm / 42.5"           |
| Overall width                          | 60cm / 23.6"            |
| Floor to seat height                   | 47-49cm (min-max)       |
| Seat width                             | 45.7cm / 18"            |
| Seat depth                             | 40.6cm / 16"            |
| Maximum carrying capacity              | 129.2kgs / 20 stone     |
| Battery voltage and capacity           | 12V / 22Ah x 2          |
| Maximum speed                          | 6.4km/h / 4mph          |
| Ground clearance                       | 6cm / 2.3"              |
| Maximum kerb height                    | 5cm / 2"                |
| Range*                                 | up to 21km / 13.5 miles |
| The maximum safe slope                 | 8°                      |
| Turn-around width                      | 1.40m / 4'6"            |
| Colour                                 | Red / Teal              |
| *Range on full charge and flat ground. |                         |

#### **Main Features:**

- Car transportable
- Fold down backrest
- Flip-up width adjustable armrests
- Removable front basket
- Tiller adjustment
- Solid tyres all-round
- Delta-bar tiller
- Single heaviest component (front chassis) 17.4kgs / 38.3lbs

### **Rascal Veo X Profile:**

The Rascal Veo X is a robust and highly manoeuvrable travel scooter that is great for both indoor and outdoor use. It has among the best legroom of any scooter in its class and a really easy to use 'take apart' mechanism. With its larger battery capacity giving up to a 13.5 mile range, upgraded seat and wheels, delta-bar tiller and striking modern styling it is ideal for users who need more range and a little more comfort from their ordinary car transportable scooter. The Veo X now features new wide dual density wheels for an improved ride.