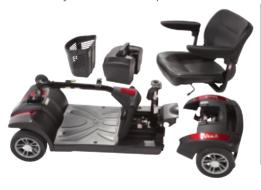

## **Rascal Veo X**

#### **Main Features:**

- Car transportable
- Fold down backrest
- Flip-up width adjustable armrests
- Removable front basket
- Tiller adjustment
- Solid tyres all-round
- Delta-bar tiller
- Single heaviest component (front chassis) 17.4kgs / 38.3lbs

### **Rascal Veo X Profile:**

The Rascal Veo X is a robust and highly manoeuvrable travel scooter that is great for both indoor and outdoor use. It has among the best legroom of any scooter in its class and a really easy to use 'take apart' mechanism. With its larger battery capacity giving up to a 13.5 mile range, upgraded seat and wheels, delta-bar tiller and striking modern styling it is ideal for users who need more range and a little more comfort from their ordinary car transportable scooter. The Veo X now features new wide dual density wheels for an improved ride.