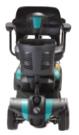

## **Rascal Veo X**

### **Rascal Veo X Profile:**

The Rascal Veo X is a robust and highly manoeuvrable travel scooter that is great for both indoor and outdoor use. It has among the best legroom of any scooter in its class and a really easy to use 'take apart' mechanism. With its larger battery capacity giving up to a 13.5 mile range, upgraded seat and wheels, delta-bar tiller and striking modern styling it is ideal for users who need more range and a little more comfort from their ordinary car transportable scooter. The Veo X now features new wide dual density wheels for an improved ride.