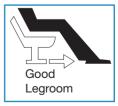

### **Rascal Veo X Profile:**

The Rascal Veo X is a robust and highly manoeuvrable travel scooter that is great for both indoor and outdoor use. It has among the best legroom of any scooter in its class and a really easy to use 'take apart' mechanism. With its larger battery capacity giving up to a 13.5 mile range, upgraded seat and wheels, delta-bar tiller and striking modern styling it is ideal for users who need more range and a little more comfort from their ordinary car transportable scooter. The Veo X now features new wide dual density wheels for an improved ride.