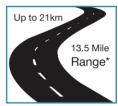

### Rascal Veo X

| Rascal Veo X Specification:            |                         |
|----------------------------------------|-------------------------|
| Type Class                             | B/2                     |
| Overall length                         | 108cm / 42.5"           |
| Overall width                          | 60cm / 23.6"            |
| Floor to seat height                   | 47-49cm (min-max)       |
| Seat width                             | 45.7cm / 18"            |
| Seat depth                             | 40.6cm / 16"            |
| Maximum carrying capacity              | 129.2kgs / 20 stone     |
| Battery voltage and capacity           | 12V / 22Ah x 2          |
| Maximum speed                          | 6.4km/h / 4mph          |
| Ground clearance                       | 6cm / 2.3"              |
| Maximum kerb height                    | 5cm / 2"                |
| Range*                                 | up to 21km / 13.5 miles |
| The maximum safe slope                 | 8°                      |
| Turn-around width                      | 1.40m / 4'6"            |
| Colour                                 | Red / Teal              |
| *Range on full charge and flat ground. |                         |